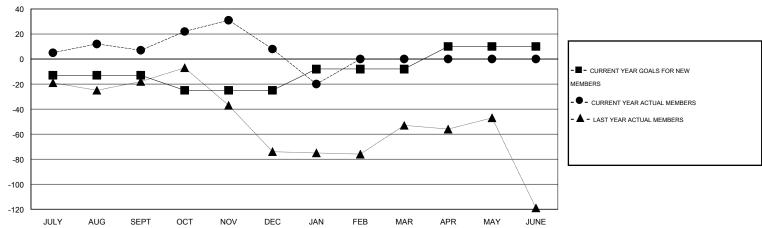

#### GOALS AND ACTUAL MEMBERS CUMULATIVE

| DROPPED CLUBS: 1  DROPPED MEMBERS |                | 45 CLUBS OF 75 ADDED 1 OR MORE NEW MEMBERS |                                       | 7 (69.25%)<br>30.75%) |
|-----------------------------------|----------------|--------------------------------------------|---------------------------------------|-----------------------|
| DECEASED CLUB CANCELLED OTHER     | 13<br>0<br>149 | CLICK HERE FOR HEALTH ASSESSMENT DATA      | FAMILY UNIT MEMBERS HEAD OF HOUSEHOLD | 308<br>151            |
| TOTAL                             | 162            |                                            | NON-HEAD OF HOUSEHOLD                 | 157                   |