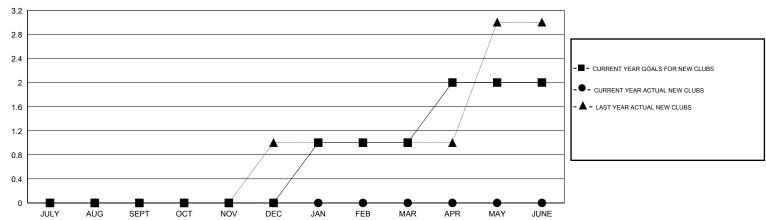

/AUG/SEPT | -13                | 53                                  | 46                 | 7                |
| OCT/NOV/DEC           | 0                | 0         | 0                | 0                     | OCT/NOV/DEC   | -12                | 68                                  | 67                 | 1                |
| JAN/FEB/MAR           | 1                | 0         | 1                | -1                    | JAN/FEB/MAR   | 17                 | 21                                  | 49                 | -28              |
| APR/MAY/JUNE          | 1                | 0         | 0                | 0                     | APR/MAY/JUNE  | 18                 | 0                                   | 0                  | 0                |

### GOALS AND ACTUAL NEW CLUBS CUMULATIVE



#### GOALS AND ACTUAL MEMBERS CUMULATIVE



| DROPPED CLUBS: 1  DROPPED MEMBERS |                | 45 CLUBS OF 75 ADDED 1 OR MORE NEW MEMBERS |                                       | 7 (69.25%)<br>30.75%) |
|-----------------------------------|----------------|--------------------------------------------|---------------------------------------|-----------------------|
| DECEASED CLUB CANCELLED OTHER     | 13<br>0<br>149 | CLICK HERE FOR HEALTH ASSESSMENT DATA      | FAMILY UNIT MEMBERS HEAD OF HOUSEHOLD | 308<br>151            |
| TOTAL                             | 162            |                                            | NON-HEAD OF HOUSEHOLD                 | 157                   |